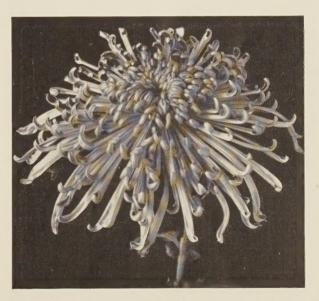

**SWINGTIME.** (SB-34). Peerless white among the exhibition class spiders. Long bold petals droop gracefully on a most luxuriously formed plant we have experienced growing. October 30. **Price:** \$1.00 each, 3 for \$2.75.